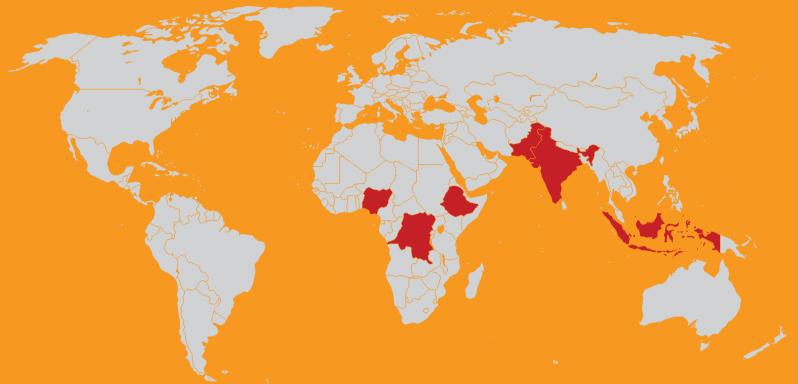

## More than 60% of the **21.5 million children** who did not receive one dose of measles vaccine in 2013 came from only 6 countries

India: 6.4M | Nigeria: 2.7M | Pakistan: 1.7M | Ethiopia: 1.1M | Indonesia: 0.7M | DR Congo: 0.7M

Most deaths due to measles occur in developing countries

**700**/O of measles deaths in 2013 were in the 6 countries listed above

**Failure to vaccinate** children against measles puts them at risk of severe health complications, such as